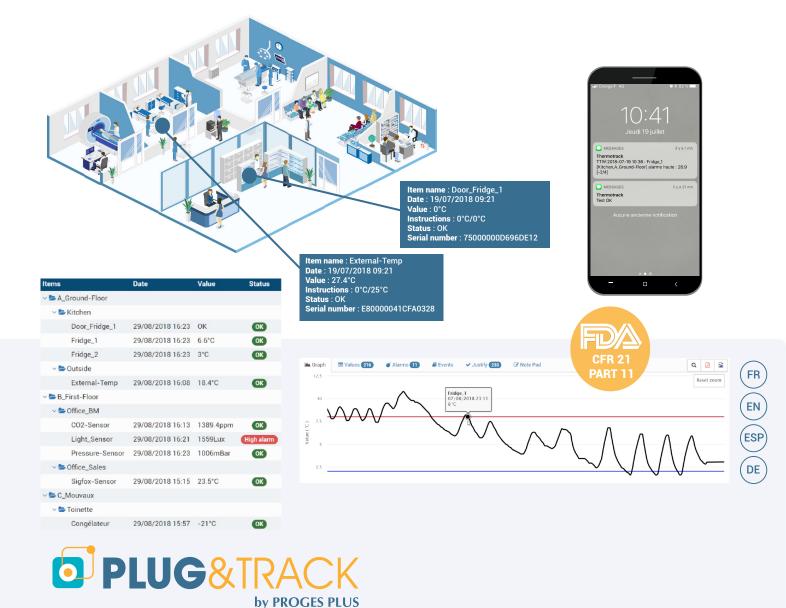

### **DETAILED FUNCTIONS**

- Home page with list of sensors or maps
- Temperature graphs with high & low thresholds, zoom with mouse
- List of values with Min, Max, Average and MKT
- Display Data of last 24 hours and records of last 10 years
- Alarms sent by Email, SMS and Pop Up
- Alarm acknowledgement with corrective actions
- Integrated Note Pad for free comments
- Print graphs
- Print list of values
- Print list of alarms
- Export to Excel
- Automated PDF reports sent by email
- Secured access with login and password
- User preferences and rights :
  - o Access restrictions by Locations, Zones or Sensors o Language (French, English, Spanish, German) o Date format
  - o Temperature format (°C or F)
- Complies with FDA CFR21 Part 11

#### **ANYWHERE SECURED ACCESS FOR ALL**

Access data from any PC, Tablet or smartphone. **No software or App to install using the Cloud.** Give a login and password to all people you want and control who can modify settings

#### **ALERTS SETTINGS**

**Receive alerts by Email, SMS, alarms on PCs, Siren.** Choose single or multiple recipients for each sensor, at the same time or escalating. SMS are sent by Thermotrack-Webserve. No need of a GSM subscription