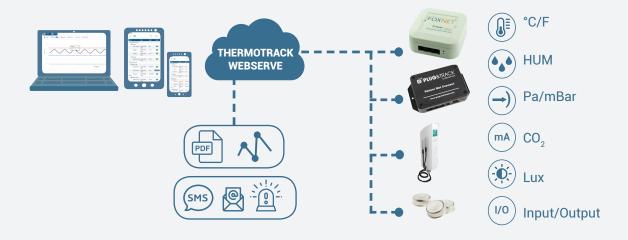

# **DESCRIPTION**

Thermotrack Webserve is a **Cloud Platform** dedicated to real time monitoring of temperature, humidity and other physical parameters for refrigerators, freezers, incubators, HVAC, laboratories, industry, etc.

It works with different sensors and technologies: FoxNet, Sensor Net Connect, Thermo Buttons, Sigfox, GSM.

**No hard software to install**. Using any internet connected PC, tablet or smartphone, a login and password is enough to set your sensors, thresholds, create multiple users. In case of alarms, alerts are sent by Email, Text messages, Siren. Data is kept for 10 years online.

## **ADVANTAGES**

- Different types of sensors, 1 single application
- Multi sites and multi users
- Centralization and data sharing on the cloud
- Access from any PC, smartphone, tablet
- 10 years secured backups