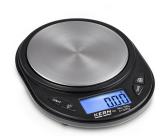

## Slim pocket balance with large stainless steel weighing plate and practical tare pan

## **Features**

- High-resolution pocket balance with particularly rapid reaction and stabilisation time, which means that you can work extremely efficiently
- · Particularly flat design
- Cover made of shock proof plastic as protection against pressure and dust. Can also be used as a tare cup
- Stainless steel weighing plate, which makes cleaning easy and hygienic
- Ready for use: Batteries included, 2×CR2032, operating time up to 8,75 h. Integrated AUTO-OFF function after 4 minutes to preserve the batteries