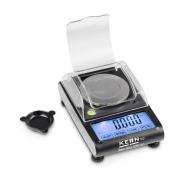

## Compact pocket carat balance for precision weighing of jewellery and precious stones

## **Features**

- Simple and convenient 4-key operation
- · Can be switched over from g to ct, gn, dwt, ozt, oz at the touch of a key
- Large touch-sensitive, backlit touch display with very good contrast for easy operation and convenient reading
- · Hard case cover as protection against pressure and dust
- Stainless steel weighing plate, which makes cleaning easy and hygienic
- Weighing pan standard
- Powder scale with Grain division (gn), ideal for sport shooters, reloaders etc. for self-filling cartridge cases
- USB cable for power supply as standard
- Ready for use: Batteries included, 4×1.5 V AAA, operating time up to 150
  h. Integrated AUTO-OFF function after 5 minutes to preserve the batteries
- 2 Delivered in single design packaging