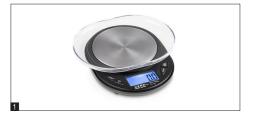

## Slim pocket balance with large stainless steel weighing plate and practical tare pan

## **Features**

- High-resolution pocket balance with particularly rapid reaction and stabilisation time, which means that you can work extremely efficiently
- · Particularly flat design
- Cover made of shock proof plastic as protection against pressure and dust. Can also be used as a tare cup
- Stainless steel weighing plate, which makes cleaning easy and hygienic
- Ready for use: Batteries included, 2×CR2032, operating time up to 8,75 h. Integrated AUTO-OFF function after 4 minutes to preserve the batteries