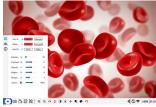

## **Features**

- The KERN ODC 251 microscope tablet camera consists of an Android tablet with a 10.5" HD display in combination with an 8 MP camera.
  It is intuitive to use and is suitable for all trinocular microscopes with a C-mount adapter
- The KERN tablet cameras have been specially developed for simple, direct monitoring of samples on the screen, whether used in the laboratory, in quality testing or in training and studying
- The integrated high-performance camera has an 8 MP image sensor with a sensor size of 1/1.8" and is able to record videos with a resolution of 4K. In this way, as well a live transfer of the image to the Android table, high-resolution images and videos can also be created for the documentation. Measuring functions, such as, for example, functions for measuring distance, surfaces and angles are also available