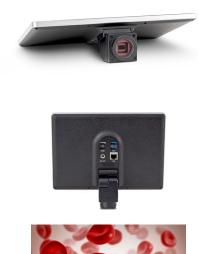

## **Features**

- The KERN ODC 251 microscope tablet camera consists of an Android tablet with a 10.5" HD display in combination with an 8 MP camera.
  It is intuitive to use and is suitable for all trinocular microscopes with a C-mount adapter
- The KERN tablet cameras have been specially developed for simple, direct monitoring of samples on the screen, whether used in the laboratory, in quality testing or in training and studying
- The integrated high-performance camera has an 8 MP image sensor with a sensor size of 1/1.8" and is able to record videos with a resolution of 4K. In this way, as well a live transfer of the image to the Android table, high-resolution images and videos can also be created for the documentation. Measuring functions, such as, for example, functions for measuring distance, surfaces and angles are also available

- Automatic white balance and automatic contrast adjustment can be performed quickly and easily, which enables efficient working procedures
- A range of additional functions are provided through the integrated interfaces, such as, for example
- Data storage on a USB stick
- Connection to a USB mouse
- Transfer of the live image to an external screen using HDMI
- Transfer of stored data to external receivers using WiFi or LAN
- The delivery includes the tablet camera with pre-installed measuring software, the power supply, a calibration slide as well as user instructions

## Technical data

- 10,5" LCD-Touchscreen
- Screen resolution: pixels 1920×1280
- CPU: Quad Core Cortex-A17; 1,8 GHz
- Overall dimensions W×D×H 237×169×57 mm
- Net weight approx. 0,80 kg

**Note:** Cannot be combined with the following microscopes: OZM-5, OLM 170