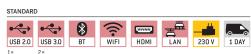

- Automatic white balance and automatic contrast adjustment can be performed quickly and easily, which enables efficient working procedures
- A range of additional functions are provided through the integrated interfaces, such as, for example
- Data storage on a USB stick
- Connection to a USB mouse
- Transfer of the live image to an external screen using HDMI
- Transfer of stored data to external receivers using WiFi or LAN
- The delivery includes the tablet camera with pre-installed measuring software, the power supply, a calibration slide as well as user instructions

Model Resolution Interfaces FPS Sensor Sensor size Supported operating system camera **KERN** ODC 251 Ethernet, Bluetooth, WLAN, USB 2.0, USB 3.0, HDMI 30 FPS CMOS 1/1,8" Android