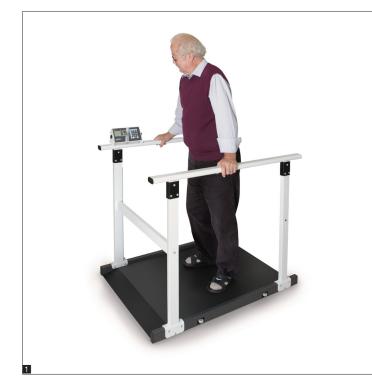

## Features

- · Verification class III (verification is optional)
- Approved as a medical device according to 93/42/EEC or regulation (EU) 2017/745
- Especially suitable for weighing patients in wheelchairs, because the low-profile platform can be approached from either side and the memory function for tare weights for up to five (electric) wheelchairs
- KERN MWS: With the practical KERN MWS-A02 handrail set, the wheelchair platform scale KERN MWS 300K100M can be converted quickly and easily into a multi-function scale. In this way patients can be weighed standing up on their own, using the support of the handrail or in a wheelchair. The display device can be fitted directly onto the handrail
- EXERN MWS-L: Due to its large dimensions and large weighing capacity, it is especially suitable for weighing immobile patients on stretchers or wheelchairs
- The large steel weighing plate also makes it ideal for weighing obese patients
- Secure and non-slip positioning with height-adjustable rubber feet
- · Level indicator to level the balance precisely

## Accessories

FACTORY

Μ

CE

OPTION

**□**⇒

ACCU

■ Handrail set to fit to the wheelchair platform scale KERN MWS 300K100M, W×D×H approx. 60×1150×900 mm. Scope of delivery: two handrails, a stability bar, fasteners, Overall dimensions W×D×H 1155×830×65 mm (MWS 300K100M + MWS-A02), KERN MWS-A02