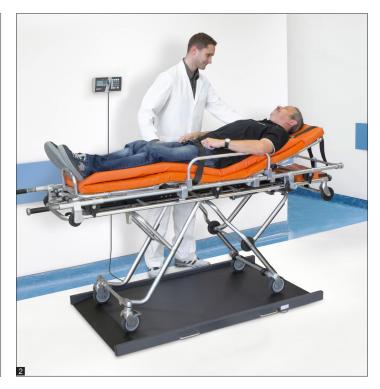

## Features

- · Verification class III (verification is optional)
- Approved as a medical device according to 93/42/EEC or regulation (EU) 2017/745
- Especially suitable for weighing patients in wheelchairs, because the low-profile platform can be approached from either side and the memory function for tare weights for up to five (electric) wheelchairs
- KERN MWS: With the practical KERN MWS-A02 handrail set, the wheelchair platform scale KERN MWS 300K100M can be converted quickly and easily into a multi-function scale. In this way patients can be weighed standing up on their own, using the support of the handrail or in a wheelchair. The display device can be fitted directly onto the handrail
- EXERN MWS-L: Due to its large dimensions and large weighing capacity, it is especially suitable for weighing immobile patients on stretchers or wheelchairs
- The large steel weighing plate also makes it ideal for weighing obese patients
- Secure and non-slip positioning with height-adjustable rubber feet
- · Level indicator to level the balance precisely