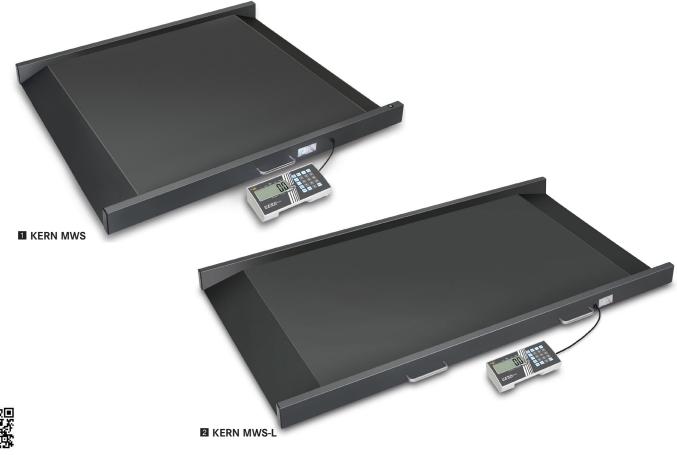

Wheelchair Platform Scale KERN MWS · Stretcher Scale KERN MWS-L

Wheelchair platform scale with low overall height for easy access

- with approval for professional, mobile medical use in medical diagnostics, verification optional

## Features

- · Verification class III (verification is optional)
- Approved as a medical device according to 93/42/EEC or regulation (EU) 2017/745
- Especially suitable for weighing patients in wheelchairs, because the low-profile platform can be approached from either side and the memory function for tare weights for up to five (electric) wheelchairs
- KERN MWS: With the practical KERN MWS-A02 handrail set, the wheelchair platform scale KERN MWS 300K100M can be converted quickly and easily into a multi-function scale. In this way patients can be weighed standing up on their own, using the support of the handrail or in a wheelchair. The display device can be fitted directly onto the handrail
- EXERN MWS-L: Due to its large dimensions and large weighing capacity, it is especially suitable for weighing immobile patients on stretchers or wheelchairs
- The large steel weighing plate also makes it ideal for weighing obese patients
- Secure and non-slip positioning with height-adjustable rubber feet
- · Level indicator to level the balance precisely

| Model         | Weighing<br>capacity | Readability | Verification<br>value | Weighing plate | Overall dimensions | Net weight    | Mandatory by law<br>Verification |
|---------------|----------------------|-------------|-----------------------|----------------|--------------------|---------------|----------------------------------|
| KERN          | [Max]<br>kg          | [d]<br>kg   | [e]<br>kg             | W×D×H<br>mm    | W×D×H<br>mm        | approx.<br>kg | MШ                               |
|               | -                    | -           | -                     |                |                    | -             | KERN                             |
| MWS 300K100M  | 300                  | 0,1         | 0,1                   | 910×740×65     | 1158×835×60        | 30            | 965-129                          |
| MWS 400K100DM | 300   400            | 0,1   0,2   | 0,1   0,2             | 1255×1060×60   | 1255×1060×69       | 44            | 965-130                          |
| MWS 300K-1LM  | 300                  | 0,1         | 0,1                   | 1500×860×68    | 1500×860×68        | 42            | 965-129                          |