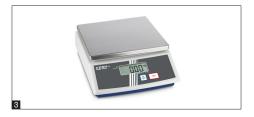

## Technical data

- Large LCD display, digit height 25 mm
- Dimensions weighing surface, plastic, W×D 253×228 mm
- Overall dimensions W×D×H 270×323×110 mm
- Optional battery operation, 9 V block not included in scope of delivery, operating time up to 12 h, AUTO-OFF function to preserve the
- Net weight approx. 2,4 kg
- Permissible ambient temperature 5 °C/35 °C