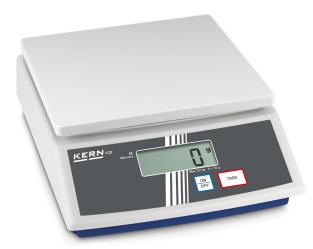

## **Features**

- Simple and convenient 2-key operation
- Very fast display: steady weight values within 3 s
- I Ideal as a compact letter and parcel scale, especially where space is limited
- 2 Ideal as a grading, comissioning or simple checkweighing scale in production or dispatch
- · Protective working cover included with delivery

## Technical data

- Large LCD display, digit height 25 mm
- Dimensions weighing surface, plastic, W×D 253×228 mm
- Overall dimensions W×D×H 270×323×110 mm
- Optional battery operation, 9 V block not included in scope of delivery, operating time up to 12 h, AUTO-OFF function to preserve the
- Net weight approx. 2,4 kg
- Permissible ambient temperature 5 °C/35 °C