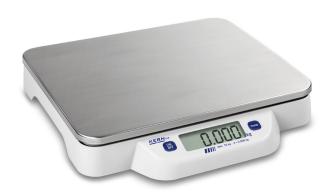

# KERN ECB, see larger picture

- · Large backlit LCD display, digit height 21 mm
- · Dimensions weighing surface, stainless steel, W×D 320×260 mm
- Net weight approx. 2,6 kg