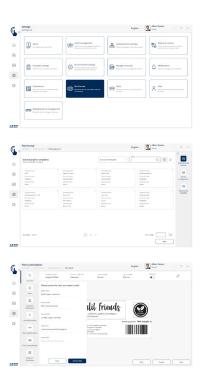

## **Features**

- Note: Prerequisite for this set is the basic program SET-01 Base
- Individual positioning of print elements
- Using EasyTouch Individual Print you can design your printout to suit your own requirements and specifications. Arrange the information such as weight, number of pieces, price, user and/or date and time exactly as you wish
- Paper sizes can be freely selected between 20×20 mm and 210×297 mm (DIN A4)
- For printed matter such as adhesive labels, the page size can be set up as you wish, including a definable auto-feed from label to label
- The barcode function permits the printing of each print element (e.g. item number, net weight, quantity result) as a barcode or QR code. The barcode elements can also be positioned as you wish in the print area and at the size you require. There are different barcode types to choose from
- External transfer of print templates: The option o transferring print templates from one local EasyTouch Installation to another, in the absence of a central database

- Individual selection and formatting: You can select as many print elements from the data fields available in your EasyTouch function – the same elements can be used several times. Each print element can be freely formatted, bold, italics or underline and in the preferred font size
- User and function settings which can be personalised: Individual print formats can be assigned to individual user groups for certain functions
- Company information: All company details can be selected, e.g. website, logos, etc.
- Individual graphics and images function: Your own images, logos or icons can be part of each printout. These graphic elements can be freely positioned at the required size
- Printers: Zebra ZD421 authorised by KERN.
   For other printer models, please contact KERN Support